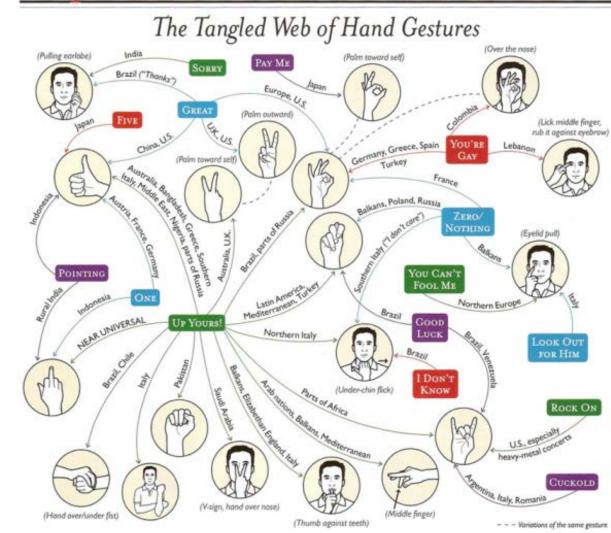

http://en.wikipedia.org/wiki/Jeopardy!#Gameplay

And here is a link to a full episode on YouTube:

http://youtu.be/iH99f4mUAKA

These should help if you are not familiar with the game.

http://www.parkrideflyusa.com/blog/2008/05/23/international-body-language-manners-the-sequel/

Etiquette 101: Hand Gestures